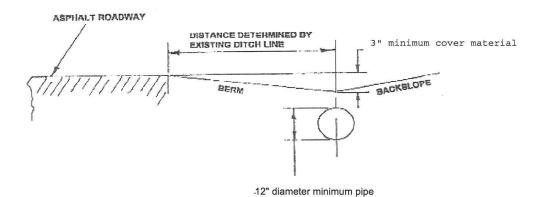

| Permit No                                                                                                                                                                                                                                                                                                                                                                                         |
|---------------------------------------------------------------------------------------------------------------------------------------------------------------------------------------------------------------------------------------------------------------------------------------------------------------------------------------------------------------------------------------------------|
| ACKNOWLEDGMENT OF INSTALLER                                                                                                                                                                                                                                                                                                                                                                       |
| The Installer hereby acknowledge and agree to be strictly bound to Commissioner's Court of Rains County in ensuring that all provisions, conditions and requirements attached to the issuance of the driveway permit(s) under the Regulations of Rains County for the Construction of Driveways and/or Culverts on County Easements and Rights of Way will be faithfully and fully complied with. |
| Construction pursuant to the permit must be commenced within three (3) months and be Completed within six (6) months from the date of the permit.                                                                                                                                                                                                                                                 |
| Step 1(initial of Inspector on Completion)  Date:                                                                                                                                                                                                                                                                                                                                                 |
| Complete permit application and use stakes to identify desired location for driveway.                                                                                                                                                                                                                                                                                                             |
| Step 2(initial of Inspector on Completion)  Date:                                                                                                                                                                                                                                                                                                                                                 |
| County Inspector will size and recommend type of culvert.                                                                                                                                                                                                                                                                                                                                         |
| SEE FIGURE 1:1 FOR MORE INFO                                                                                                                                                                                                                                                                                                                                                                      |
| Step 3(initial of Inspector on Completion)  Date:                                                                                                                                                                                                                                                                                                                                                 |
| Installer is to call the County Inspector (903.473.5099) once culvert is installed.                                                                                                                                                                                                                                                                                                               |
| First Site Visit Installer will be notified after initial inspection is completed regarding the approved diameter, length and location is determined.                                                                                                                                                                                                                                             |
| <b>Final Site Inspection.</b> The Installer understands and agrees that the Rains County Road and Bridge Administrator or Inspector may make unscheduled inspection of the construction activities upon issuance of the permit. The Installer acknowledges that the driveway construction must be inspected as noted above.                                                                       |